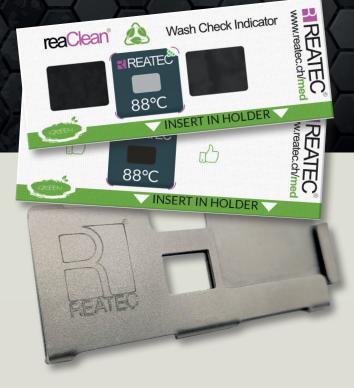

## reaClean professional

Our reaClean professional Wash Check indicators were developed to meet the ever-increasing requirements of hygiene monitoring in medicine.

Various studies show that reaching the specified temperatures is decisive for the effective elimination of germs such as viruses, bacteria and fungi. If, for example, the surface temperature remains below 85 °C (min. 16 min) during a cleaning process, numerous germs including the persistent norovirus can survive.

The two wash indicators (active and passive) document the cleaning parameters such as time, strength of the cleaning solution and mechanical action of the water during the cleaning process. To control and document the cleaning and disinfection of medical instruments even more reliably, we have added our reaPoint professional (88°C or 93°C) for precise temperature control.

Our reaPoint professional are irreversible temperature indicators predestined for the control and documentation of the temperature during the cleaning process. It indicates by a color change from white to black that the specified temperature has been reached.

The additional temperature monitoring is done cost-effectively by a single reaClean professional indicator (complies with the specifications from ISO 15883-5). The indicator will be placed in a supplied holder in the machine.

- 1 reaClean stainless steel holder
- 250 reaClean wash check indicators
- 250 reaPoint professional temperature measuring points (only for Starter Kit professional)
- instruction manual for use of the indicator
- documentation manual for recording the determined results