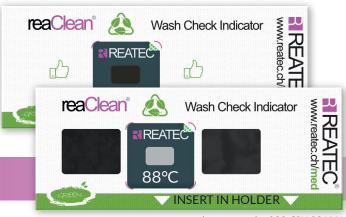

The two wash indicators (active and passive) document the cleaning parameters such as time, strength of the cleaning solution and mechanical action of the water during the cleaning process. To control and document the cleaning and disinfection of medical instruments even more reliably, we have added our reaPoint professional (88°C or 93°C) for precise temperature control.

Our reaPoint professional are irreversible temperature indicators predestined for the control and documentation of the temperature during the cleaning process. It indicates by a color change from white to black that the specified temperature has been reached.

The additional temperature monitoring is done cost-effectively by a single reaClean professional indicator (complies with the specifications from ISO 15883-5). The indicator will be placed in a supplied holder in the machine.