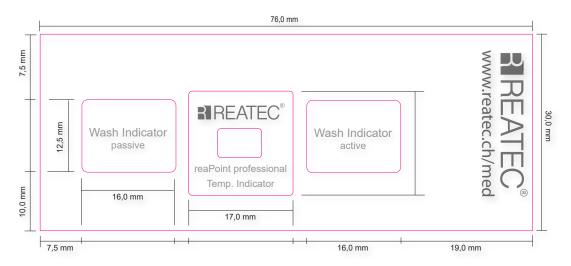

| Tyvek paper,<br>PET (plastic) | material                     |
|-------------------------------|------------------------------|
| 2-3                           | measuring points             |
| yes                           | protected                    |
| yes                           | dishwasher<br>suitable       |
| 18 months<br>after opening    | shelf life                   |
| whole wash cycle              | reaction time<br>wash check  |
| 1-2 sec.                      | reaction time<br>temperature |
| 76 x 30 mm                    | dimensions                   |
| cool, dry                     | storage<br>conditions        |